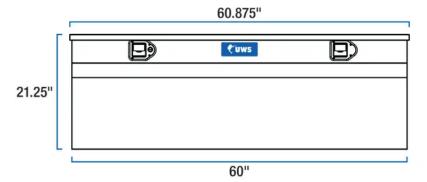

## BEECN Mark I boxes are model UWS TBC-60

- Offers highly secure storage of tools, equipment or personal items
- Patented RigidCore foam-filled lid to maximize strength and prevent binding
- 0.058" extra-thick, one-piece aluminum tub holds heavy tools and cargo
- Stainless steel lock handles for security and corrosion-resistant operation
- Connecting rod allows for convenient operation from driver or passenger side
- Interior rod enclosure helps prevent bending or jamming of lock system
- MicroSeal gasket helps seal out moisture, dust and dirt
- Lid self-opens to 90 degrees for convenient operation and loading
- Assembled in USA

24.75"

Volume: 13.1 cu ft

Chest boxes come with a adjustable strikers. If the strikers are ever out of alignment, simply loosen, adjust and re-tighten.

Periodically lubricate the strikers and locks to ensure optimum performance.