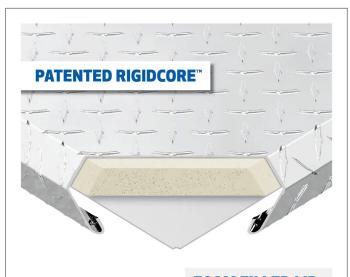

equipment or personal items
- Patented RigidCore foam-filled lid to maximize strength and prevent binding
- 0.058" extra-thick, one-piece aluminum tub holds heavy tools and cargo
- Stainless steel lock handles for security and corrosion-resistant operation
- Connecting rod allows for convenient operation from driver or passenger side
- Interior rod enclosure helps prevent bending or jamming of lock system
- MicroSeal gasket helps seal out moisture, dust and dirt
- Lid self-opens to 90 degrees for convenient operation and loading
- Assembled in USA



24.75"

Volume: 13.1 cu ft

Chest boxes come with a adjustable strikers. If the strikers are ever out of alignment, simply loosen, adjust and re-tighten.

Periodically lubricate the strikers and locks to ensure optimum performance.













**FOAM FILLED LID**