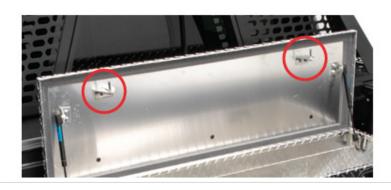

24.75"

Volume: 13.1 cu ft

Chest boxes come with a adjustable strikers. If the strikers are ever out of alignment, simply loosen, adjust and re-tighten.

Periodically lubricate the strikers and locks to ensure optimum performance.