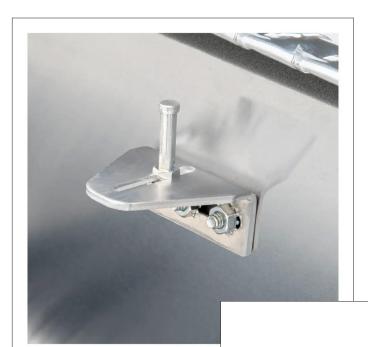

24.75"

Volume: 13.1 cu ft

Chest boxes come with a adjustable strikers. If the strikers are ever out of alignment, simply loosen, adjust and re-tighten.

Periodically lubricate the strikers and locks to ensure optimum performance.