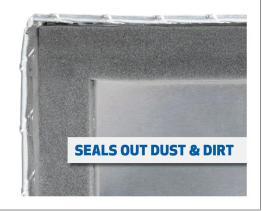

## BEECN Mark I boxes are model UWS TBC-60

- Offers highly secure storage of tools, equipment or personal items
- Patented RigidCore foam-filled lid to maximize strength and prevent binding
- 0.058" extra-thick, one-piece aluminum tub holds heavy tools and cargo
- Stainless steel lock handles for security and corrosion-resistant operation
- Connecting rod allows for convenient operation from driver or passenger side
- Interior rod enclosure helps prevent bending or jamming of lock system
- MicroSeal gasket helps seal out moisture, dust and dirt
- Lid self-opens to 90 degrees for convenient operation and loading
- Assembled in USA