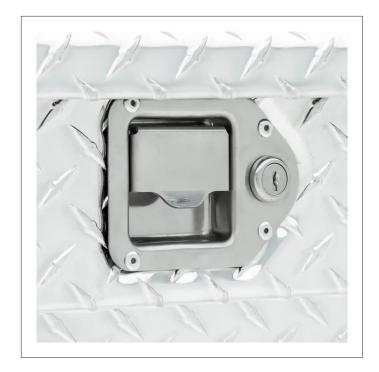

## BEECN Mark I boxes are model UWS TBC-60

- Offers highly secure storage of tools, equipment or personal items
- Patented RigidCore foam-filled lid to maximize strength and prevent binding
- 0.058" extra-thick, one-piece aluminum tub holds heavy tools and cargo
- Stainless steel lock handles for security and corrosion-resistant operation
- Connecting rod allows for convenient operation from driver or passenger side
- Interior rod enclosure helps prevent bending or jamming of lock system
- MicroSeal gasket helps seal out moisture, dust and dirt
- Lid self-opens to 90 degrees for convenient operation and loading
- Assembled in USA