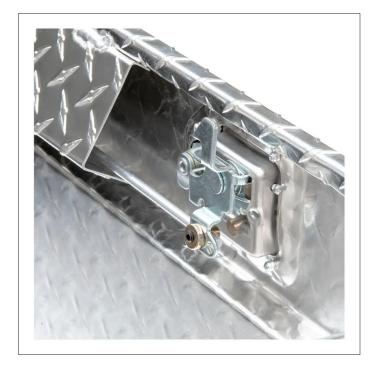

24.75"

Volume: 13.1 cu ft

Chest boxes come with a adjustable strikers. If the strikers are ever out of alignment, simply loosen, adjust and re-tighten.

Periodically lubricate the strikers and locks to ensure optimum performance.